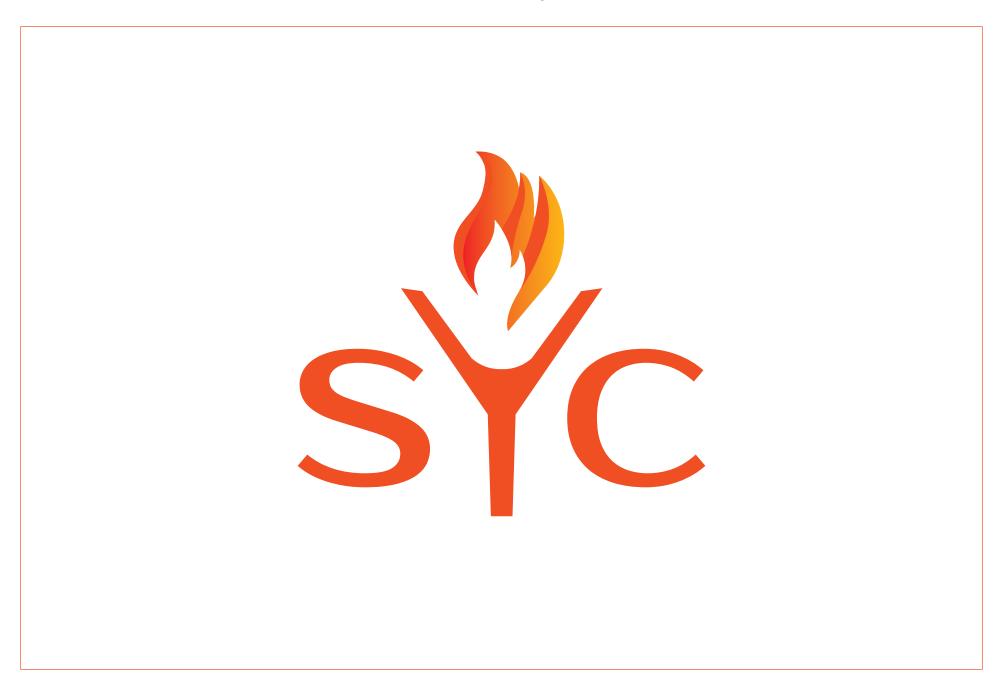

## Brand Manual

**VERSION 1.0** 

The raison d'être of SYC is each individual youth. This is captured by the central figure "Y" which is personified by outstretched arms and a fiery head, full of ideas and ideals. The ever-growing flames emanating from a concave bowl allude to the diya, a symbol for hope and a brighter future. Flanking its two sides are the letters, "S" and "C"; representing SINDA, the progenitor of SYC and the community in which the youth exists in. Together, they empower the youth with strength and courage to work together for the betterment of self and society. Finally, the increasing intensity of the red orange hue throughout captures this weltanschauung of catalysing change for a better tomorrow.