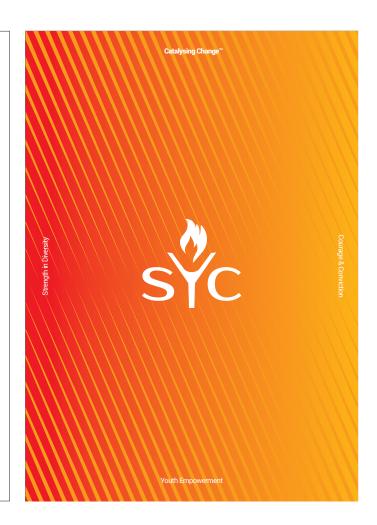

## Brand Manual

**VERSION 1.0** 

The raison d'être of SYC is each individual youth. This is captured by the central figure "Y" which is personified by outstretched arms and a fiery head, full of ideas and ideals. The ever-growing flames emanating from a concave bowl allude to the diya, a symbol for hope and a brighter future. Flanking its two sides are the letters, "S" and "C"; representing SINDA, the progenitor of SYC and the community in which the youth exists in. Together, they empower the youth with strength and courage to work together for the betterment of self and society. Finally, the increasing intensity of the red orange hue throughout captures this weltanschauung of catalysing change for a better tomorrow.

# Catalysing Change For a Better Tomorrow

MISSION

Empowering Indian Youths For Growth & Leadership