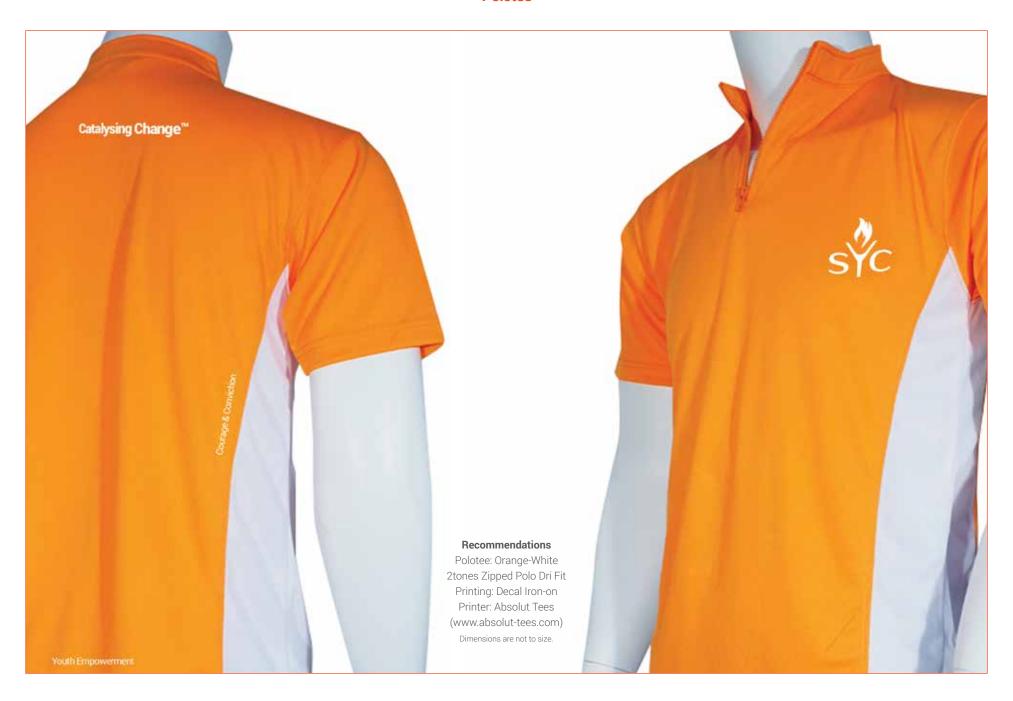

### **Polotee**

### Recommendations

Paper: 100gsm woodfree Printing: CMYK offset 2 sides Printer: Risin (www.risin.com.sg)

Dimensions are not to size.