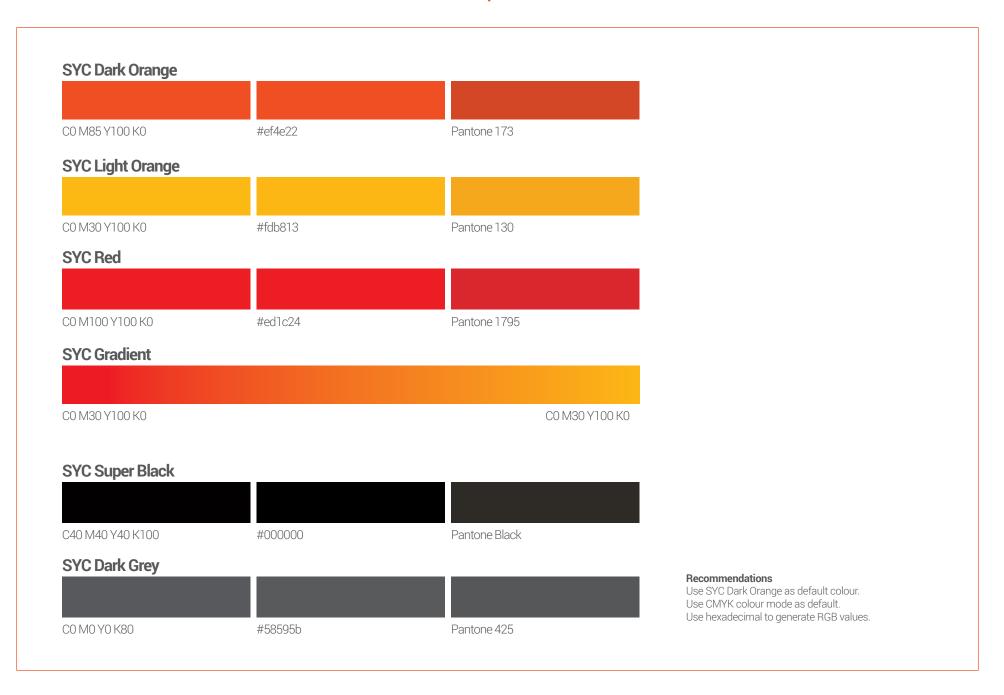

al youth. This is captured by the central figure "Y" which is personified by outstretched arms and a fiery head, full of ideas and ideals. The ever-growing flames emanating from a concave bowl allude to the diya, a symbol for hope and a brighter future. Flanking its two sides are the letters, "S" and "C"; representing SINDA, the progenitor of SYC and the community in which the youth exists in. Together, they empower the youth with strength and courage to work together for the betterment of self and society. Finally, the increasing intensity of the red orange hue throughout captures this weltanschauung of catalysing change for a better tomorrow.

VISION

# Catalysing Change For a Better Tomorrow

MISSION

Empowering Indian Youths For Growth & Leadership





### **Colours Specifications**









Full Colour

Solid Colour

Reverse Colour

### **Roboto Family**

Roboto Thin Roboto Thin Italic Roboto Light

Roboto Light Italic

Roboto Regular

Roboto Regular Italic

Roboto Medium

Roboto Medium Italic

**Roboto Bold** 

Roboto Bold Italic

**Roboto Black** 

Roboto Black Italic

### Recommendations

Pair Roboto Bold with Light.

Roboto is an open source typeface.

Download entire font family from

https://fonts.google.com/specimen/Roboto

### **Roboto Bold**

## ABCDEFGHIJKLMNOPQRSTUVWZYZ abcdefghijklmnopqrstuvwzyz 1234567890

### **Roboto Light**

ABCDEFGHIJKLMNOPQRSTUVWZYZ abcdefghijklmnopqrstuvwzyz 1234567890

### **Lorem Ipsum Dolor Sit Amet**

Proin in arcu eget lacus volutpat interdum. Vestibulum vel tempus eros. Pellentesque elementum lectus mi, at porttitor velit feug