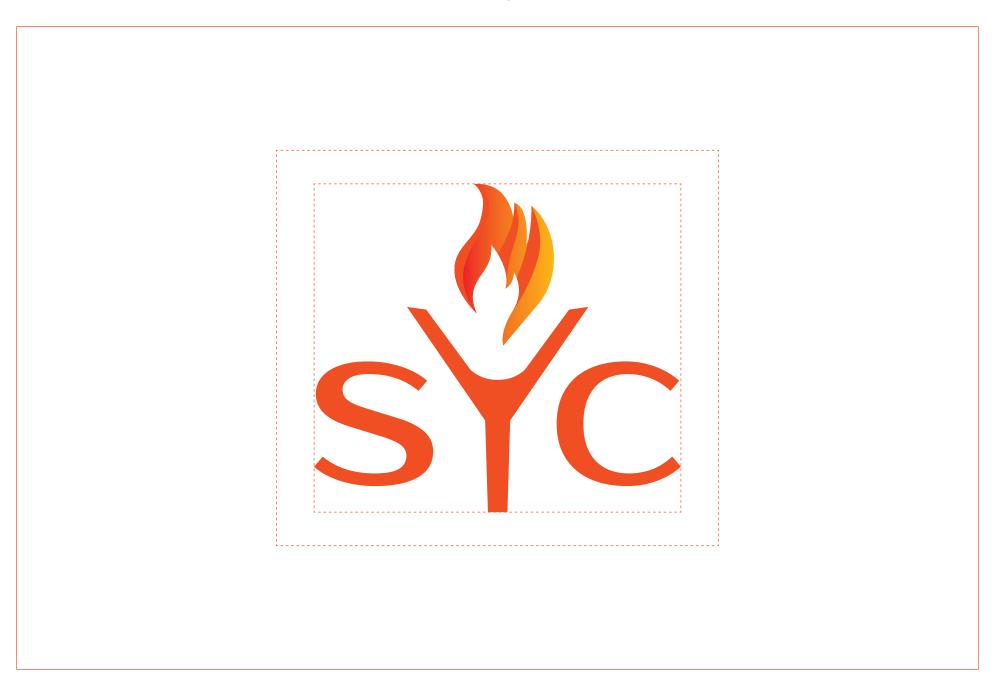

## Brand Manual

**VERSION 1.0** 

The raison d'être of SYC is each individual youth. This is captured by the central figure "Y" which is personified by outstretched arms and a fiery head, full of ideas and ideals. The ever-growing flames emanating from a concave bowl allude to the diya, a symbol for hope and a brighter future. Flanking its two sides are the letters, "S" and "C"; representing SINDA, the progenitor of SYC and the community in which the youth exists in. Together, they empower the youth with strength and courage to work together for the betterment of self and society. Finally, the increasing intensity of the red orange hue throughout captures this weltanschauung of catalysing change for a better tomorrow.