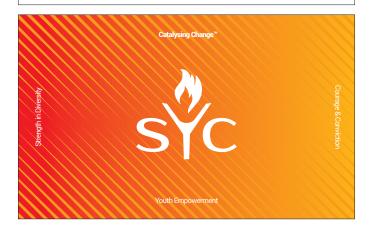

## Brand Manual

**VERSION 1.0** 

The raison d'être of SYC is each individual youth. This is captured by the central figure "Y" which is personified by outstretched arms and a fiery head, full of ideas and ideals. The ever-growing flames emanating from a concave bowl allude to the diya, a symbol for hope and a brighter future. Flanking its two sides are the letters, "S" and "C"; representing SINDA, the progenitor of SYC and the community in which the youth exists in. Together, they empower the youth with strength and courage to work together for the betterment of self and society. Finally, the increasing intensity of the red orange hue throughout captures this weltanschauung of catalysing change for a better tomorrow.

# Catalysing Change For a Better Tomorrow

MISSION

Empowering Indian Youths For Growth & Leadership